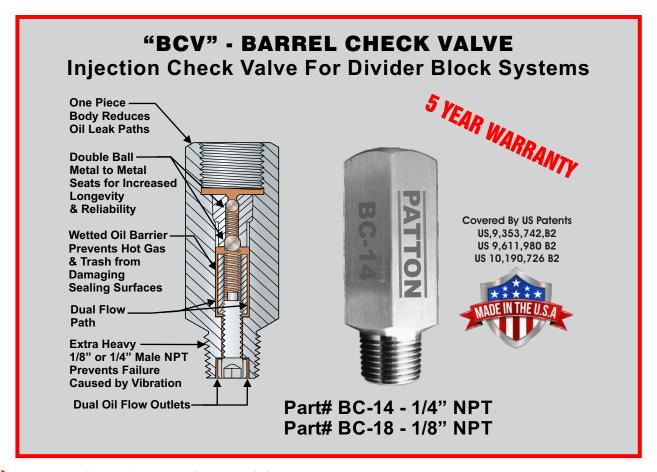

## BARREL CHECK VALVE FOR COMPRESSOR DIVIDER BLOCK SYSTEMS



## "PROTECTS ITSELF AGAINST FAILURE"



- 7500 PSI WORKING PRESSURE
- ONE PIECE BODY CONSTRUCTION: Reduces leak paths
- ► INSTALL IN ANY POSITION: Works equally well mounted in any position
- ► METAL TO METAL SEALING SURFACES
- -40F TO 400F TEMPERATURE RANGE

## PATTON DIVIDER BLOCK SYSTEMS

**Pro-Tecting "Your" Compressor** 

1.800.788.4402 www.pattonlube.com curtis@pattonlube.com

Patton Divider Block Systems 1004-B South Midkiff Rd. Midland Texas 79701

BUILT TANK TOUGH 2-Year Factory Warranty

All trademark names are the property of their respective companies and not associated with Patton Lubricator Products